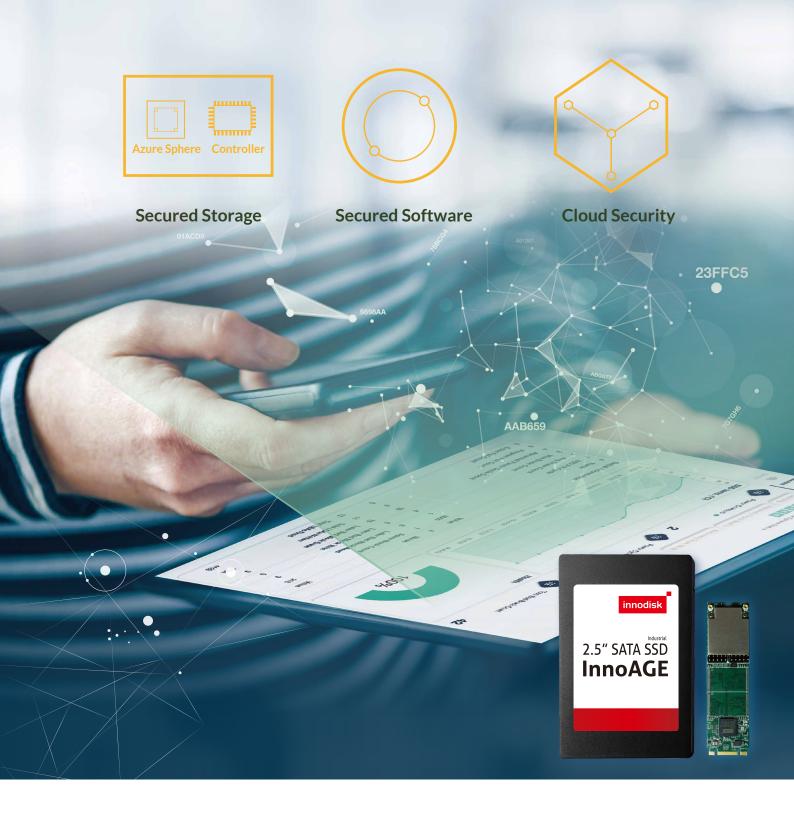

#### Remote monitoring

Perfectly designed for IoT architecture with separate out-of-band channel that enables remote management and recovery from the cloud even when the OS crashes

#### A hybrid edge/cloud solution

Combining Azure Cloud management with Innodisk firmware, software, and hardware technology optimized for seamless edge computing

#### Rethinking storage at the edge

The InnoAGE™ SSD integrates Azure Sphere that connects to Azure Cloud for commands and data collection

#### **Features**

#### **Smart Data**

- Error Correction
- FW Update
- Data Analysis
- S.M.A.R.T

#### Security

- AES Key
- Quick Erase
- Write Protect
- Secure Erase
- Destroy

#### Remote Management

- Refresh
- Recovery