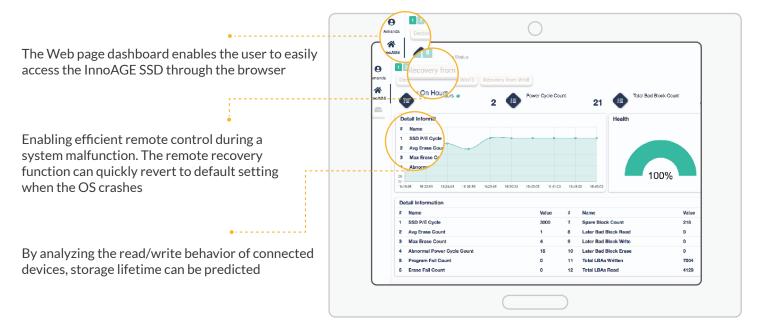

#### Remote monitoring

Perfectly designed for IoT architecture with separate out-of-band channel that enables remote management and recovery from the cloud even when the OS crashes

Read/Write Behavior Analysis | Storage Lifespan Prediction | Device Management