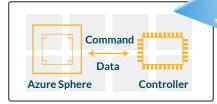

#### Rethinking storage at the edge

The InnoAGE™ SSD integrates Azure Sphere that connects to Azure Cloud for commands and data collection